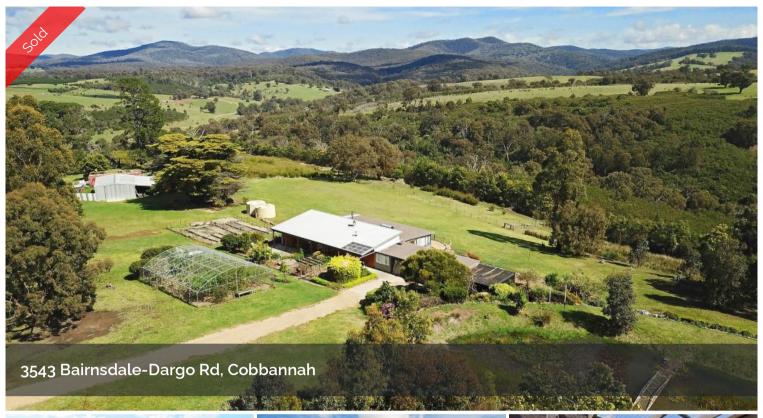

## Country Retreat near Dargo and Bairnsdale - 38 Acres

Situated on the way to Dargo and 30 minutes from Bairnsdale this property consisting of approximately 38 acres is sure to impress those wanting the quiet country lifestyle retreat. The land is about half clear with the other half semi-clear. The renovated home is situated to take in the panoramic views to the north and includes a huge decked area where you can enjoy outdoor living. The spacious living zone includes a raked ceiling, solid fuel heater, kitchen with walk-in pantry, dining area and windows to frame the views of the mountains on one side and well landscaped garden on the other. The master bedroom is spacious and has a walk-in robe and ensuite. There are 3 other bedrooms, a study and second bathroom with the home having internal access from the double carport. Outside there is a large covered orchard and a vegie garden, feature dam with bridge, one paddock fenced for stock, loading ramp and shedding for farm vehicles. For an inspection contact Dennis van Reyk at VAN REYK REAL ESTATE BAIRNSDALE.