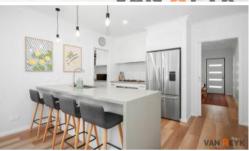

## **Key Features:**

- Modern Construction: Two-year-old home with contemporary design, built by Key Homes.
- 3 Bedrooms: Spacious master suite with ensuite and walk-in robe, plus two additional good sized bedrooms.
- Energy Efficient and Eco Friendly: Double-glazed windows, split system air conditioning, ducted gas heating, solar hot water system with gas boost.
- Gourmet Kitchen: Stone benchtops, goomm oven, plumbing for fridge with water and ice dispenser, dishwasher and a walk-in pantry for the home chef.
- Outdoor Living: Timber deck alfresco, perfect for entertaining or relax
- Low Maintenance: Secure, easy-care yard ideal for a busy lifestyle.
- Convenience: Double car garage with direct internal access for added security and ease.