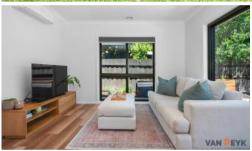

## **Key Features:**

- Modern Construction: Two-year-old home with contemporary design, built by Key Homes.
- 3 Bedrooms: Spacious master suite with ensuite and walk-in robe, plus two additional good sized bedrooms.
- Energy Efficient and Eco Friendly: Double-glazed windows, split system air conditioning, ducted gas heating, solar hot water system with gas boost.
- Gourmet Kitchen: Stone benchtops, goomm oven, plumbing for fridge with water and ice dispenser, dishwasher and a walk-in pantry for the home chef.
- Outdoor Living: Timber deck alfresco, perfect for entertaining or relax
- Low Maintenance: Secure, easy-care yard ideal for a busy lifestyle.
- Convenience: Double car garage with direct internal access for added security and ease.