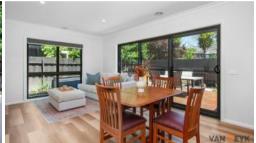

## **Key Features:**

- Modern Construction: Two-year-old home with contemporary design, built by Key Homes.
- 3 Bedrooms: Spacious master suite with ensuite and walk-in robe, plus two additional good sized bedrooms.
- Energy Efficient and Eco Friendly: Double-glazed windows, split system air conditioning, ducted gas heating, solar hot water system with gas boost.
- Gourmet Kitchen: Stone benchtops, goomm oven, plumbing for fridge with water and ice dispenser, dishwasher and a walk-in pantry for the home chef.
- Outdoor Living: Timber deck alfresco, perfect for entertaining or relax
- Low Maintenance: Secure, easy-care yard ideal for a busy lifestyle.
- Convenience: Double car garage with direct internal access for added security and ease.