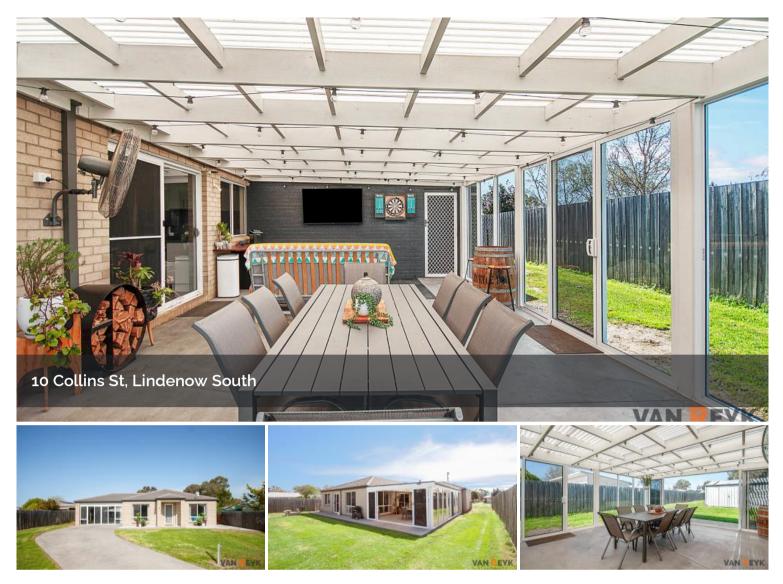

## Versatile Home on Large Block near Bairnsdale

Situated about 15 minutes from Bairnsdale, this property includes a home with a versatile floorplan suitable for numerous uses. It is set on a roomy 1,564m<sup>2</sup> block and includes a double garage converted to a studio bedroom. This area could also be used for a variety of other uses including a work from home office with external entrance, north facing artist studio, music room or rumpus room. Convert the area back to a garage if you don't need the extra space as there is a formal loungeroom, family room and fabulous indoor/outdoor room.

Heating and cooling include split system air conditioning, solid fuel heater and ceiling fans. Apart from the studio room, there are three other bedrooms, main with ensuite and walk in robe. The whole family will love the extra spaces this home offers. The winner for many will be the indoor/outdoor room as it is already set up for entertaining, dining, watching TV or even use as a pool or table tennis room. As you exit this area there is a huge rear yard with steel shed and plenty of room for all the family and pets to play. Side access to the rear yard also allows you to keep boats and vans securely on the property.