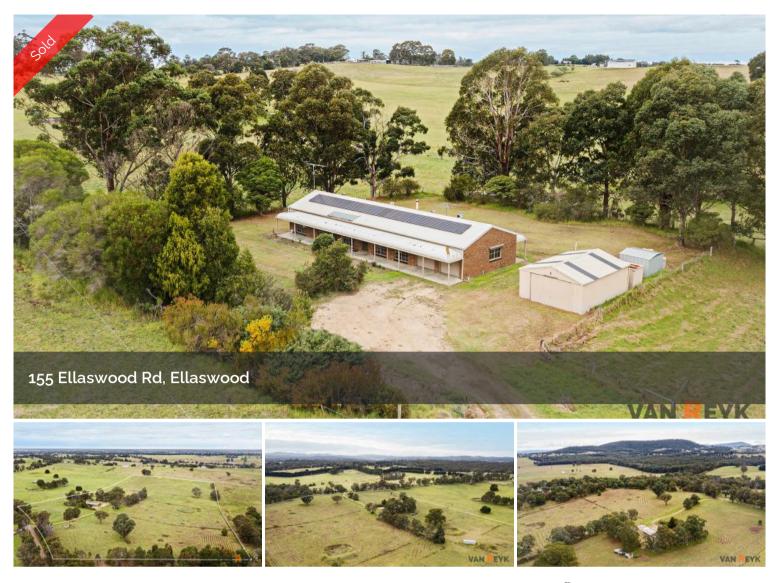

## Hobby Farm Near Bairnsdale 31.5 Acres

Country living at its best can be experienced on this 31.5 acre hobby farm at Ellaswood, a 12 minute drive north of Bairnsdale. The land has been divided into 7 paddocks with a central laneway to move stock more efficiently and manage pasture. Improvements include a ranch style three bedroom brick veneer home with steel frame and renovated kitchen and bathrooms, cosy wood fire and split system reverse cycle air conditioning to living area and bedrooms. Mains power is connected to the property while your energy bills will be reduced through a solar system with battery and generator connection in the case of mains power outage. The hot water system has solar and a water jacket in wood heater to further keep your energy costs down. There is a double garage under roofline that can be modified for either an extra living area or another large bedroom. Shedding includes a steel garage with toilet and there is also a machinery/hay shed in the paddock. Water is available to property from 3 large rain water tanks and there are troughs to paddocks. For inspection and further details contact Dennis van Reyk on 0409 524 780 at VAN REYK REAL ESTATE BAIRNSDALE.