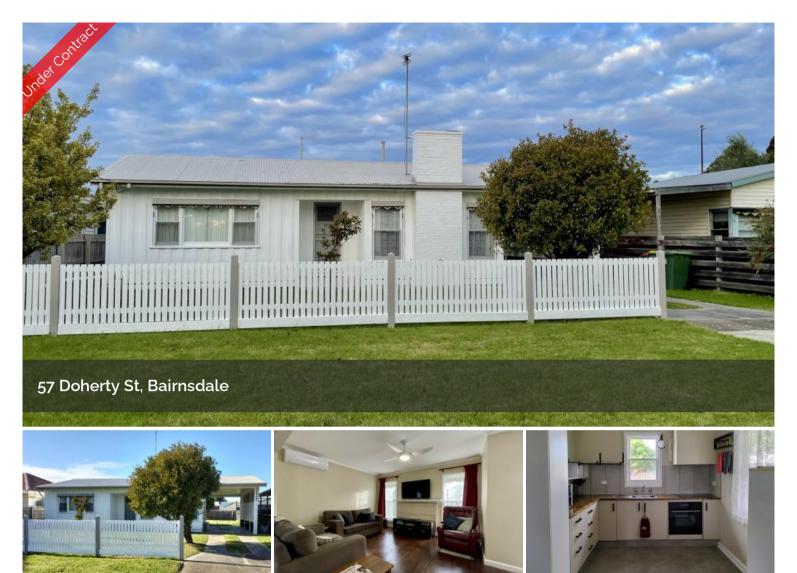

## Invest Develop or Live In

Situated close to the new Bairnsdale World Sporting Precinct this property is suitable for a variety of uses. It includes a recently renovated two bedroom house that would be ideal for first home buyers, investors or developers. You can move straight in and live in it enjoying the fresh makeover that includes a new kitchen, new bathroom, new floor coverings, electrical works, air conditioning and painting. Alternatively rent it out to earn income or perhaps develop it as the house is postioned on the block in a way you can take advatage of a possible subdivision with a second dwelling subject to council approval. For more details and inspection contact Dennis van Reyk on 0409 524 780 at VAN REYK REAL ESTATE BAIRNSDALE.

## 🛱 2 🚆 1 🚓 1 🗔 650 m2

| Price         | \$420,000   |
|---------------|-------------|
| Property Type | Residential |
| Property ID   | 74          |
| Land Area     | 650 m2      |