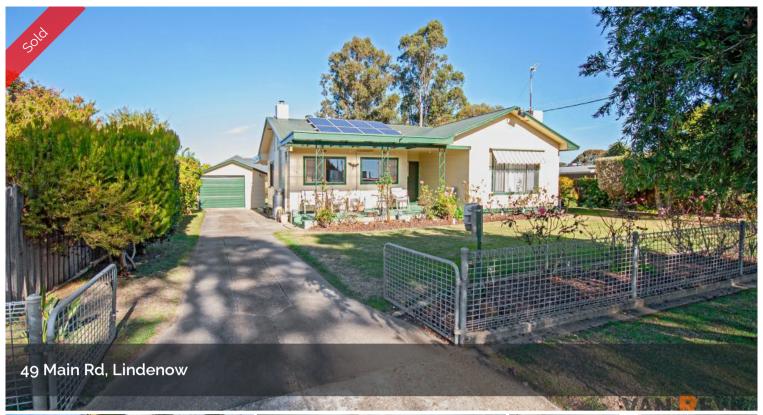

## North Facing on Corner Block

This character home is located just 12 minutes from the major town of Bairnsdale. It is set in the Lindenow township where you can enjoy country living with the convenience of being able to walk to local shops, cafe, post office, general store, kindergarten and primary school. The home faces north so during the winter you can sit on the front verandah and soak up the warming sun while enjoying the farmland views. The property has a homely feel with a front living room and the addition of a large rumpus room making it extremely versatile and attractive for families or those looking for a bit of space for entertaining. The main bedroom is spacious and there are two other bedrooms. Heating and cooling includes two reverse cycle air conditioners, electric heating and ceiling fans. There are solar panels to the grid, and the kitchen/dining has plenty of cupboards with both a gas oven/cooktop plus a wood stove. The walk through laundry has storage and a small study area as well. A second toilet attached to the single garage is prefect when outdoor entertaining. Being on a corner block access to the rear yard is by double gates facing side street. At this price there is room for someone to add value with minor renovations and make it your own. For inspection contact Dennis van Reyk on 0409 524 780 at VAN REYK REAL ESTATE BAIRNSDLAE.