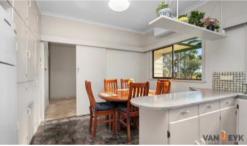

## North Facing on Corner Block

This character home is located just 12 minutes from the major town of Bairnsdale. It is set in the Lindenow township where you can enjoy country living with the convenience of being able to walk to local shops, cafe, post office, general store, kindergarten and primary school. The home faces north so during the winter you can sit on the front verandah and soak up the warming sun while enjoying the farmland views. The property has a homely feel with a front living room and the addition of a large rumpus room making it extremely versatile and attractive for families or those looking for a bit of space for entertaining. The main bedroom is spacious and there are two other bedrooms. Heating and cooling includes two reverse cycle air conditioners, electric heating and ceiling fans. There are solar panels to the grid, and the kitchen/dining has plenty of cupboards with both a gas oven/cooktop plus a wood stove. The walk through laundry has storage and a small study area as well. A second toilet attached to the single garage is prefect when outdoor entertaining. Being on a corner block access to the rear yard is by double gates facing side street. At this price there is room for someone to add value with minor renovations and make it your own. For inspection contact Dennis van Reyk on 0409 524 780 at VAN REYK REAL ESTATE BAIRNSDLAE.