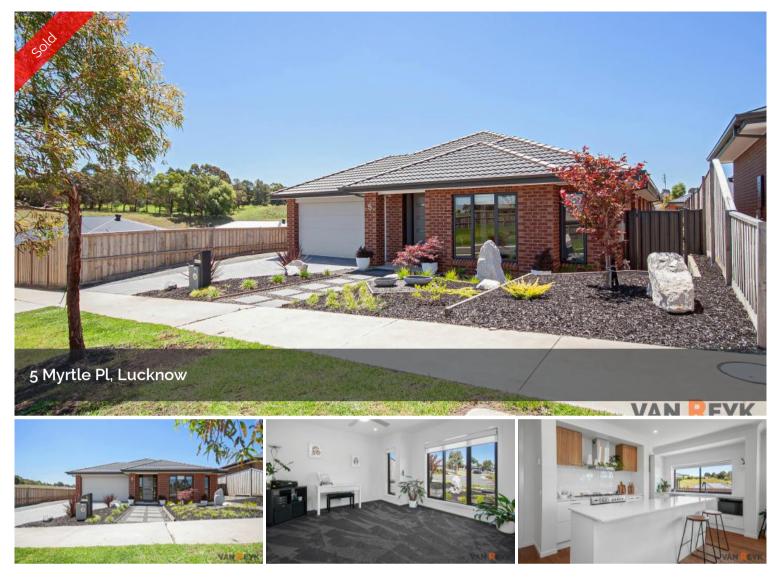

## Recently Established Upgraded Home on Bairnsdale Outskirts

This recently established property is situated just minutes from the Bairnsdale CBD while having a country outlook. You will love the practical floorplan with the master bedroom at rear with a walk behind wardrobe and roomy ensuite. The other three bedrooms are zoned towards the back of the home. There are two nooks suitable for a variety of uses and the living room has an alcove for your TV and home entertainment unit. Upgrades include higher ceilings with taller doorways, mirror sliding wardrobe doors and eaves all round that help with inside comfort while looking good too. Also included is gas ducted heating and reverse cycle air conditioning. Chefs will love the well-appointed kitchen with a walk-in pantry, stone benchtops and extra drawers. The double garage has internal access and there is an outdoor area where you can enjoy both morning and midday north sun. The home is just over 3 years old and comes with Builder's Warranty. The garden is established and there is off street car space in front side gate next to garage. If you want a new home without going through the stressful building process, contact Dennis van Reyk on 0409 524 780 at VAN REYK REAL ESTATE BAIRNSDALE.

## 🛱 4 🚆 2 🚓 3 🗔 612 m2

| SOLD        |
|-------------|
| Residential |
| 69          |
| 612 m2      |
| 266.12 m2   |
|             |