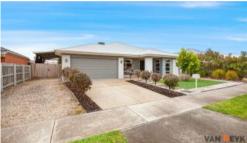

## Ex Steel Frame Display Home - Walk to Eastwood Shops, Medical & Dental Clinics

Conveniently located a short walk to Eastwood Shopping Centre and Medical facilities, this ex-display home has many quality features starting with its steel frame that is stronger, and resistant to termite and weather damage. It is set on a roomy 893 sqm block with side vehicle access to rear north facing yard. When originally built there were many upgrades including stone benchtops throughout, quality fixtures and fittings.

Solar hot water with gas instantaneous boost

Double garage with internal access,

Room for more vehicles next to main driveway

Security mesh to front door and alarm system

North facing alfresco

Irrigation system to garden