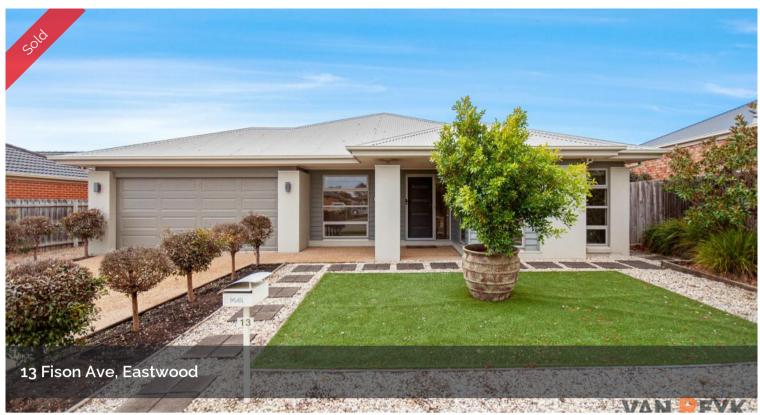

## Ex Steel Frame Display Home - Walk to Eastwood Shops, Medical & Dental Clinics

Conveniently located a short walk to Eastwood Shopping Centre and Medical facilities, this ex-display home has many quality features starting with its steel frame that is stronger, and resistant to termite and weather damage. It is set on a roomy 893 sqm block with side vehicle access to rear north facing yard. When originally built there were many upgrades including stone benchtops throughout, quality fixtures and fittings.

△ 3 △ 2 △ 4 □ 893 m2

Price SOLD
Property Type Residential

Property ID 59 Land Area 893 m2