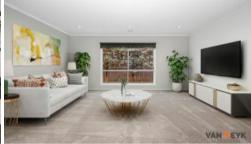

Other Inclusions:

Three bedrooms plus study

Family room, dining area and lounge room

Feature Hardwood floors

Kitchen with glass splashback, waterfall island bench, gas cooktop

Ducted gas heating and evaporative cooling