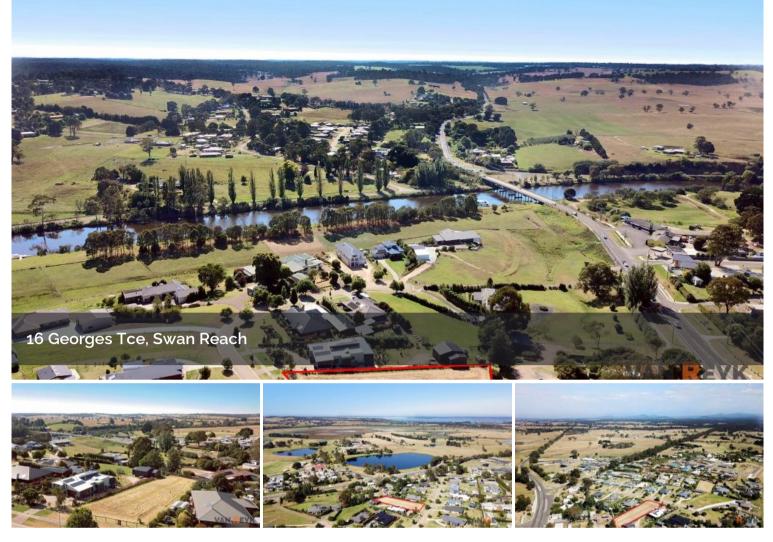

## Swan Reach near Tambo River & Gippsland Lakes

Situated close to the renowned boating and fishing locations of the Tambo River and the Gippsland Lakes, this large block of 1,640 sq metres is set amongst quality homes in Swan Reach. The property is fully fenced and has town water, power and sewerage available. Located about halfway between Bairnsdale and Lakes Entrance and 10 minutes from the picturesque Metung Village where when you are not out on the water, enjoy the fine cafes, walks and pub and have a swing and a putt at Kings Cove Golf Course. For more information contact Dennis van Reyk on 0409 524 780 at VAN REYK REAL ESTATE BAIRNSDALE.