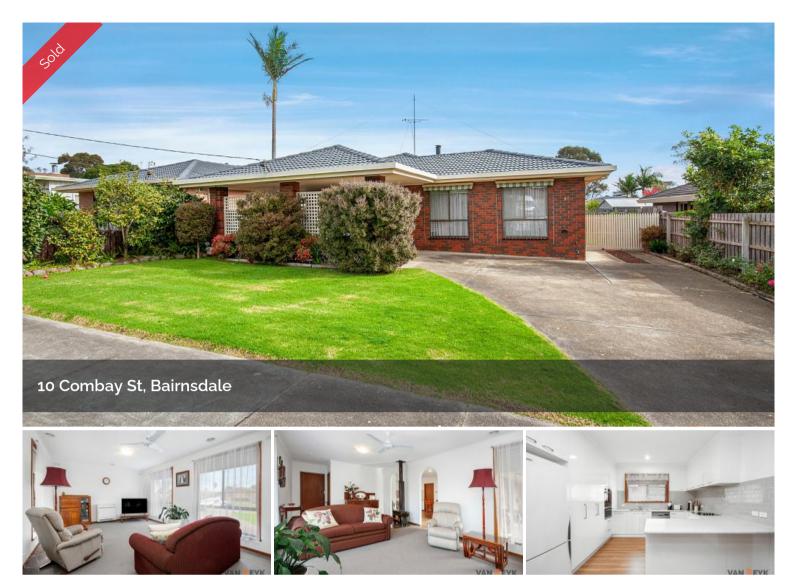

## **Recently Renovated near World Sporting Precinct**

Situated near Bairnsdale's World Sporting Precinct, schools, kinder and much more this three bedroom plus study home has recently been renovated with modern conveniences. The centrepiece is a sparkling new kitchen with excellent storage, soft close drawers and new stainless steel appliances. The lounge room includes a split system reverse cycle air conditioner, a cosy wood fire plus there is ducted gas heating. Energy cost will be reduced by solar panels to the grid with the Premium Feed-in Tariff locked in until November 2024 at a massive 60 cents per kwh. The master bedroom ensuite was updated several years ago while the main bathroom has also seen a transformation in recent times. The study is set away from the 3 bedrooms allowing work from home and if need be could be used as a 4th single bedroom. Outside there is a north facing alfresco area, large rear yard with vehicle access to double zinc garage and a neat established garden. Single carport with undercover access to front door. For inspection contact Dennis van Reyk on 0409 524 780 at VAN REYK REAL ESTATE BAIRNSDALE.

## 🛱 3 🚆 2 🚓 3 🗔 760 m2

| Price         | SOLD        |
|---------------|-------------|
| Property Type | Residential |
| Property ID   | 31          |
| Land Area     | 760 m2      |