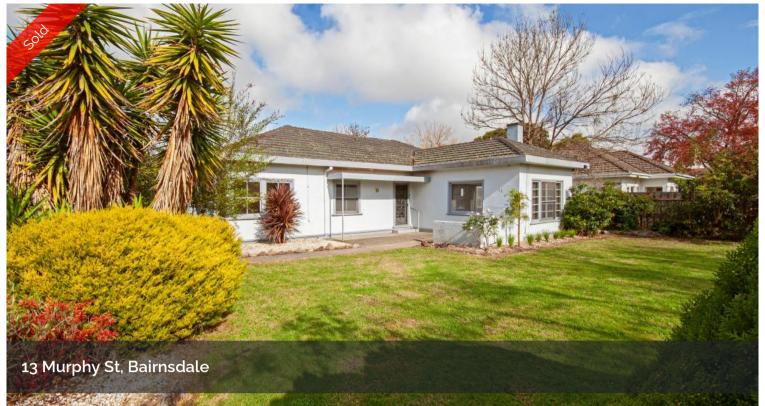

## Bairnsdale Golden Triangle Corner Site

Situated in Bairnsdale's Golden Triangle this property will be highly sought after due to its premier location near the Mitchell River walking tracks and CBD. The three bedroom home includes master bedroom with ensuite, main bathroom and 3rd shower and toilet in laundry. There are solid timber floors to living areas and bedrooms while the kitchen was modernised some time ago and includes a sunroom. The property would ideally suit those with renovation experience wanting a project or even a re-development of the corner allotment to a two dwelling site subject to council approval. For inspection contact Dennis van Reyk 0409 524 780 at VAN REYK REAL ESTATE BAIRNSDALE.

△ 3 △ 3 □ 736 m2

Price SOLD for \$390,000

Property Type Residential

Property ID 30 Land Area 736 m2