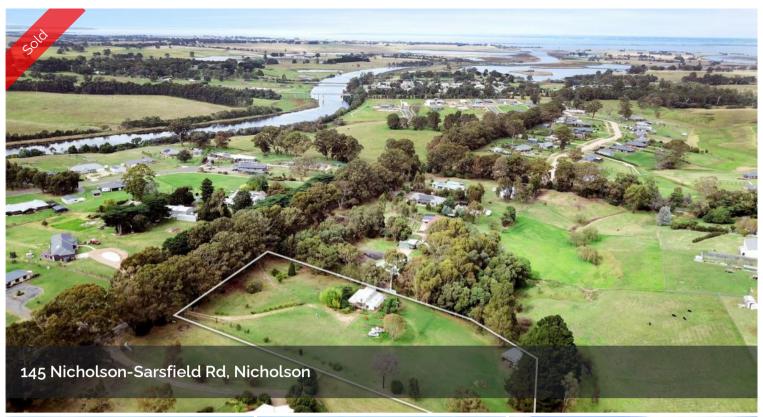

## Nicholson 2.2 Acres with Large Shed -Power Water Septic Connected

Located in the very popular Nicholson area close to the East Gippsland Rail Trail and Nicholson River jetty and boat launching facilities, this 2.2 acre block also includes a 12m x 12m shed with power, water and septic connected. It would make an ideal holiday getaway where you can bring your boat and van and still enjoy some creature comforts. There are several suitable sites to build a home or perhaps do a two lot subdivision (STCA). With established trees you can already enjoy some privacy. For inspection contract Dennis van Reyk 0409 524 780 at VAN REYK REAL ESTATE BAIRNSDALE.

€ 2 🖸 8,921 m2

Price SOLD for \$412,500

Property Type Residential

Property ID 27

Land Area 8,921 m2