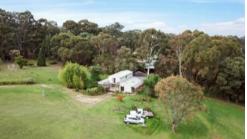

## Nicholson 2.2 Acres with Large Shed -Power Water Septic Connected

Located in the very popular Nicholson area close to the East Gippsland Rail Trail and Nicholson River jetty and boat launching facilities, this 2.2 acre block also includes a 12m x 12m shed with power, water and septic connected. It would make an ideal holiday getaway where you can bring your boat and van and still enjoy some creature comforts. There are several suitable sites to build a home or perhaps do a two lot subdivision (STCA). With established trees you can already enjoy some privacy. For inspection contract Dennis van Reyk 0409 524 780 at VAN REYK REAL ESTATE BAIRNSDALE.