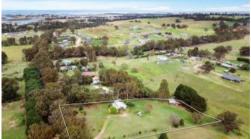

## Nicholson 2.2 Acres with Large Shed -Power Water Septic Connected

Located in the very popular Nicholson area close to the East Gippsland Rail Trail and Nicholson River jetty and boat launching facilities, this 2.2 acre block also includes a 12m x 12m shed with power, water and septic connected. It would make an ideal holiday getaway where you can bring your boat and van and still enjoy some creature comforts. There are several suitable sites to build a home or perhaps do a two lot subdivision (STCA). With established trees you can already enjoy some privacy. For inspection contract Dennis van Reyk 0409 524 780 at VAN REYK REAL ESTATE BAIRNSDALE.