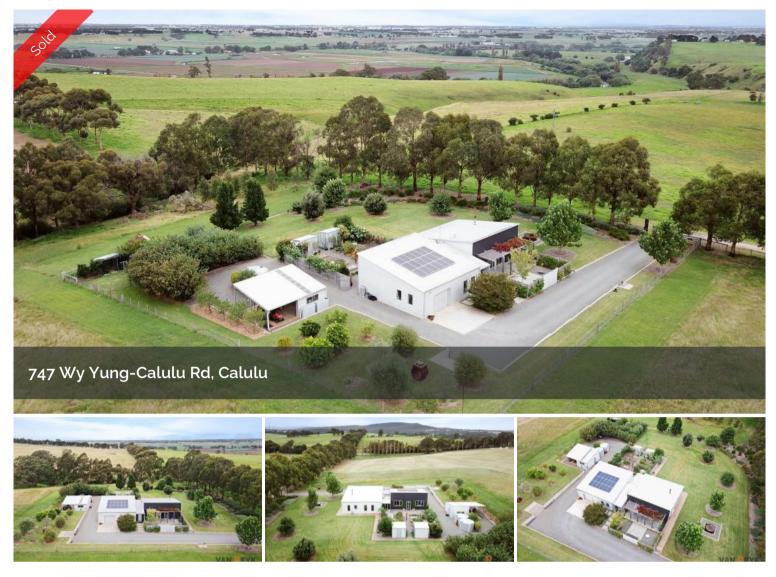

## **Designed for the Discerning - Panoramic Views**

igned for the discerning property owner, this unique home is set on a very private acre of land with commanding views of the Mitchell River Flats, farmland and mountains. Significant planning was undertaken to create the choice of architectural style, construction and the twin zoned floor plan. The striking home has a passive solar design incorporating excellent insulation featuring a reverse brick veneer construction with Expresswall panel and Zincalume exterior, double glazed windows, a north facing aspect and burnished concrete floors that are not only attractive but act as a thermal mass to retain warmth during winter. Your energy bills will be further reduced with a 4.5kw solar system.

The main zone includes an open plan living area with a centrepiece window to frame the well manicured garden, water feature and views beyond. For the chef at heart, the kitchen includes extensive storage, a stainless steel benchtop, glass splashback and electric oven with gas cooktop. There is also an island bench with stone top and waterfall ends. For additional storage and prep area there is a butler's pantry/laundry, again with a stainless steel benchtop. Enjoy alfresco dining in the north facing courtyard with vines to shade the summer sun. There is a master bedroom with an ensuite and BIRs. It has its own access to the south courtyard and a study is located adjacent which is a great work from home space with windows that capture the calming views.

The second zone has served the current owners as 3 studios that if required could easily be converted to more bedrooms, with the large

Outside the property has also been well designed for easy access and to capitalise on its position. There are over 50 trees including, ornamental, citrus, stone, nut and pome amongst the orchard and well landscaped gardens. Together with 8 raised vegetable garden beds, and a chook pen, you can have fresh produce all year round.