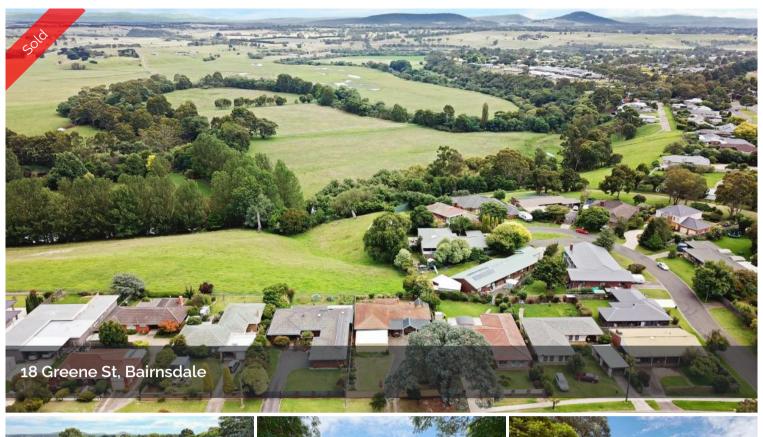

## Great Location with Northerly Views

Situated in a well regarded neighbourhood, this three bedroom plus study home is set on a roomy 990m2 block. It features a full width window in main living room to take in the picturesque mountain and farmland views to the north. As the trees in the distance shed their leaves during winter, the views open up even further which can also be enjoyed from the master bedroom, study and atrium type sunroom. There is a main bathroom and a shower room plus separate toilet. Convenient ducted gas heating is throughout while a feature fireplace and split system reverse cycle air conditioner are included. Watch the cows over the back fence or enjoy the roomy front yard. If you have school children, there is a nearby track to Nagle College with other schools also being easy walking/riding distance. For inspection contact Dennis van Reyk on 0409 524 780 at VAN REYK REAL ESTATE BAIRNSDALE.

Price SOLD for \$545,000

Property Type Residential

Property ID 23

Land Area 990 m2