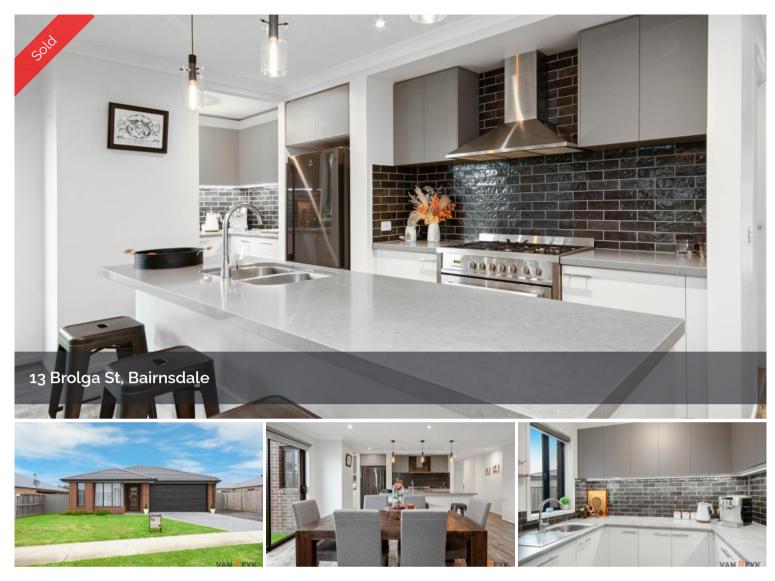

## Versatile Bairnsdale Property with Rear Yard Vehicle Access and Shed

You will struggle to find a modern home set on a block large enough to accommodate a shed plus double gate rear yard access for cars, boat or caravan so don't be slow to inspect this versatile property. It is set on a 688m block with parkland adjacent so you will never feel hemmed in. There is even enough room for kids play equipment or plant out large garden beds. The house floor plan includes a spacious rear master bedroom with sliding doors to outside and roomy ensuite and WIR. The kitchen area is the central feature with stone bench tops, attractive lights, subway tiles, 900mm oven, dishwasher and well equipped butler's pantry. The open plan flows to an undercover alfresco and there is a theatre room with entertainment unit to settle in for a movie or just a quiet spot to read or just chill. The home is just 3 years old so comes with a builder's warranty and the gardens are established so why would you consider waiting to build when you can move straight in and start enjoying this property as is or perhaps add your own taste to the many attributes it offers. For inspection contact Dennis van Reyk on 0409 524 780 at VAN REYK REAL ESTATE BAIRNSDALE.

## 🛱 3 🖺 2 🚓 3 🗔 688 m2

PriceSOLD for \$550,000Property TypeResidentialProperty ID2Land Area688 m2