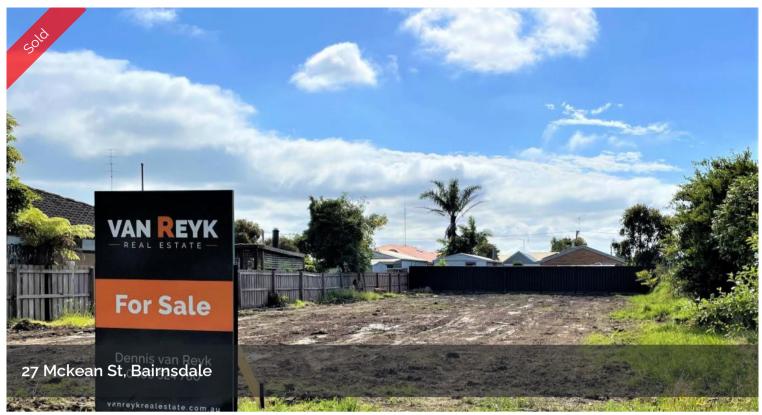

## Vacant Land Bairnsdale - Level Site 794m

Situated near schools, sporting facilities and just 2km from the Bairnsdale CBD this vacant level block is one of just a handful within the established area. Easy to build your dream home on with a long side aspect to the north sun or perhaps develop into a multi-dwelling site (STCA). Opportunities like this within easy walk or drive to so many facilities are rare. For inspection or further details contact Dennis van Reyk 0409 524 780 at VAN REYK REAL ESTATE BAIRNSDALE.

🗔 794 m2

Price SOLD for \$265,000

Property Type Residential

Property ID 15

Land Area 794 m2