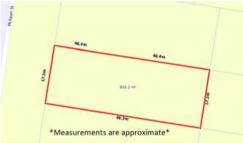

## Vacant Land Bairnsdale - Level Site 794m

Situated near schools, sporting facilities and just 2km from the Bairnsdale CBD this vacant level block is one of just a handful within the established area. Easy to build your dream home on with a long side aspect to the north sun or perhaps develop into a multi-dwelling site (STCA). Opportunities like this within easy walk or drive to so many facilities are rare. For inspection or further details contact Dennis van Reyk 0409 524 780 at VAN REYK REAL ESTATE BAIRNSDALE.

🗔 794 m2

Price SOLD for \$265,000

Property Type Residential

Property ID 15

Land Area 794 m2