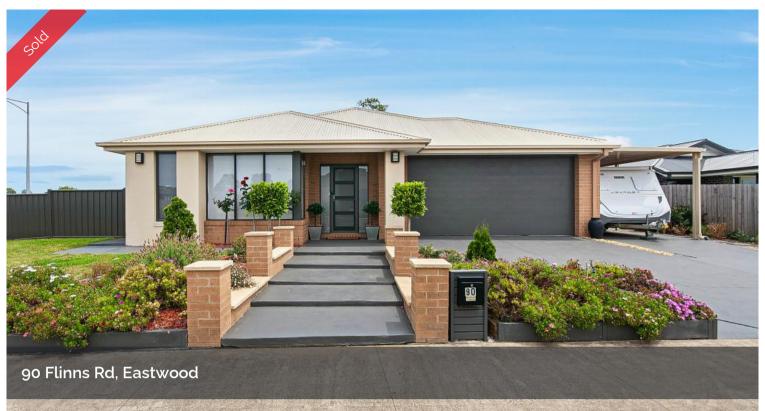

## Complete Package Near Eastwood Shops

Situated less than one kilometre from the Eastwood shops and school, this well presented property is the complete package. It includes a 5 year old home that has been well maintained featuring open plan living, 2 spilt system reveres cycle air conditioners, gas ducted heating, kitchen with stone bench tops and walk in pantry, and a fantastic alfresco area complete with blinds to block out the weather if need be. The addition of a new 6kw solar system and gas boosted solar HWS means your energy bills are reduced. Outside the gardens are well established with side double gate access for a boat or trailer while there is also a double garage and caravan port. Enjoy the walking tracks around Eastwood or head north for the winter knowing that there will be little maintenance when you get back! For inspection contact Dennis van Reyk 0409 524 870 at VAN REYK REAL ESTATE BAIRNSDALE.

△ 3 △ 2 △ 3 □ 586 m2

Price SOLD for \$515,000

Property Type Residential

Property ID 14

Land Area 586 m2