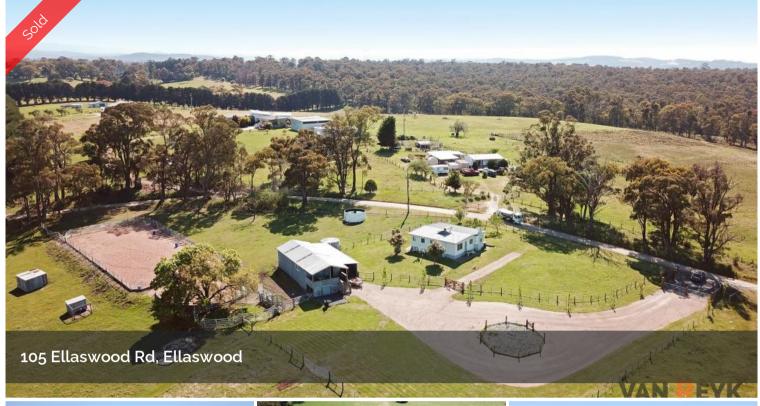

## East Gippsland Lifestyle Property 34 Acres Near Bairnsdale

A lifestyle property is what many people are currently seeking and this one at Ellaswood should be well sought after. The land is 34 acres of gently undulating and productive fertilised pasture, with excellent water consisting three dams plus stock and domestic bore and several shelters for stock. New steel crush, loading ramp, round yards and an arena for horse lovers is included with sand base and new panels. The property has substantial new fencing and features some hardwood timber posts and gates. The two bedroom home has two living areas, polished timber floors, solid fuel heater plus air conditioning. The kitchen, bathroom and laundry have all been tastefully renovated. From the house and rustic shearing shed deck, you can enjoy panoramic views while you watch the sun go down enjoying a drink and a meal at this very picturesque property. It is 15 minutes from Bairnsdale and if you enjoy water sports just 30 minutes form the waterfront at Paynesville. For inspection contact Dennis van Reyk on 0409 524 780 at VAN REYK REAL ESTATE BAIRNSDALE.