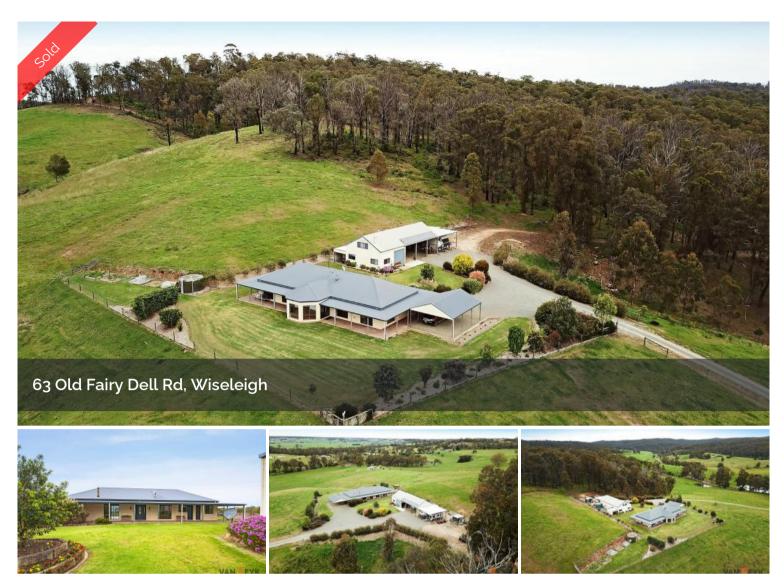

## Mount Gambier Limestone Home With Panoramic Views Set On 37.4 Acres

This magnificent Mount Gambier Limestone, steel frame home is perched high on the hill to take in the panoramic views of the Bruthen Valley. Enjoy the vista from the open plan living room, bay window dining area, master bedroom and 2 other bedrooms while the fourth bedroom has a pleasant outlook of the well-manicured garden. The kitchen is well appointed with plenty of storage and benchtop. You will feel comfortable all year round with a cosy wood fire and a split system reverse cycle air conditioner and verandahs right around. Your energy costs are minimised with solar panels connected to the grid at the Premium Feed-In Tariff of 60 cents until November 2024! There is plenty of vehicle and van/boat storage with a double carport, large double vanport, 18m x 8m shed with lockable storage room plus a fully self-contained bedsit which is well set up for guests or extended family. Over the bedsit is a extra large room suitable for storage or whatever. The land of 37.4 acres is dived into two paddocks with a dam in each and there is a small set of yards and loading ramp. There is also a few acres of bush for your own firewood for enjoying the flora and fauna. Being zoned Rural Living Zone 2 there is potential for subdivision (STCA). For inspection contact Dennis van Reyk on 0409 524 780 at VAN REYK REAL ESTATE BAIRNSDALE.